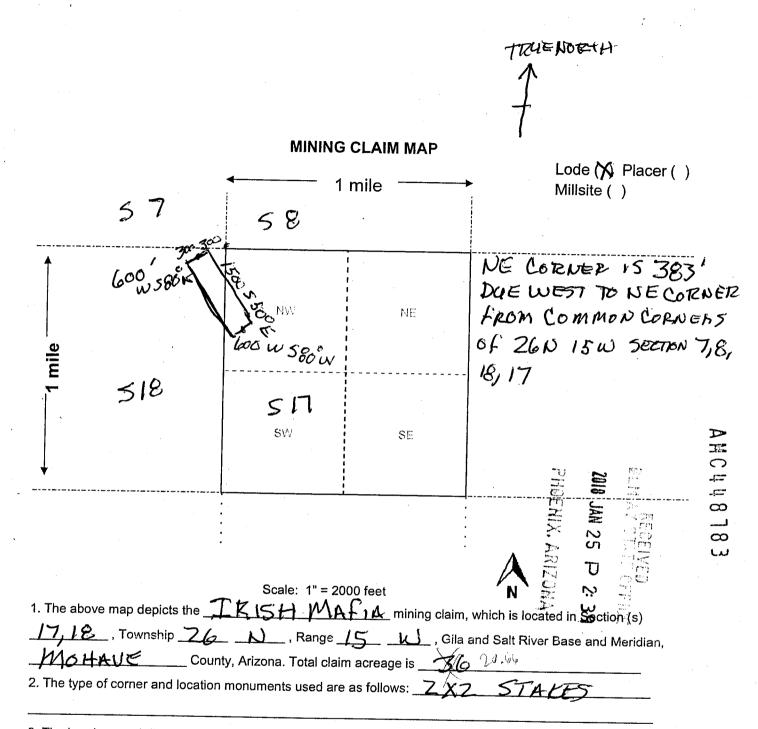

AMC448

ћ 8 L

| LOCATION NOTICE FOR LODE MINING CLAIM                                                       |                |                |                                        |
|---------------------------------------------------------------------------------------------|----------------|----------------|----------------------------------------|
| Amendment BLM Serial #                                                                      |                | <b>**</b> 3, ) |                                        |
| NOTICE IS HEREBY GIVEN that the MAMIE MAY                                                   | BLM<br>Date    |                |                                        |
| lode mining claim has been located                                                          | Stamp          |                |                                        |
| by JOHN H. PEMBERTON whose current mailing                                                  |                | ( )<br>}       | 25                                     |
| address is 4035 Roma                                                                        |                | ZIN            |                                        |
| KINGMAN AZ 86409                                                                            |                |                |                                        |
| The general course of this claim is $5e - Nw$                                               | and it is situ | lated in $M$   | BHAUE                                  |
| County, Arizona. This claim is <u>1500</u> feet in length and <u>32</u>                     |                |                |                                        |
| Total Claim Acreage. This claim runs from the location mon                                  |                |                |                                        |
| is posted on the centerline of the claim approximatelyfeet ir                               |                |                |                                        |
| end line and $\underline{/80}$ feet in a $\underline{NE}$ direction to the $\underline{NE}$ |                |                |                                        |
| monuments, one at each corner and one at the center of each end line                        |                |                | ······································ |
| The location monument on which this notice is posted is situated within                     |                |                | wnship 7100                            |
| , Range 15, Gila Salt River Base and Meridian, Ariz                                         |                |                |                                        |
| of the following quarter section(s), section(s), Township(s) and Range(s                    | 17             | 26 N           | 1542                                   |
|                                                                                             |                |                |                                        |
| Gila Salt River Base and Meridian, Arizona.                                                 |                | · ····         |                                        |
| The locality of this claim with reference to some natural object or perman                  | nent monun     | nent and ad    | ditional information                   |
| (if any) concerning its locality are as follows: $180'w$ of                                 | -m.            | NET            | UNNEL                                  |
|                                                                                             |                | ····           | · · · · · · · · · · · · · · · · · · ·  |
| The above in                                                                                | formation is   | s shown on     | the attached map.                      |
| DATED AND POSTED on the ground this $26$ day of $bec$                                       |                | o 17.          |                                        |
|                                                                                             |                | <u></u>        |                                        |
| Print Name(s) JOHN H. PEMBERTO                                                              | n N            |                |                                        |
| Signature(s) Jan H Limit                                                                    | J · -          | <u> </u>       |                                        |
|                                                                                             |                |                | Form MCF100                            |
|                                                                                             |                |                | Revised July 2014                      |